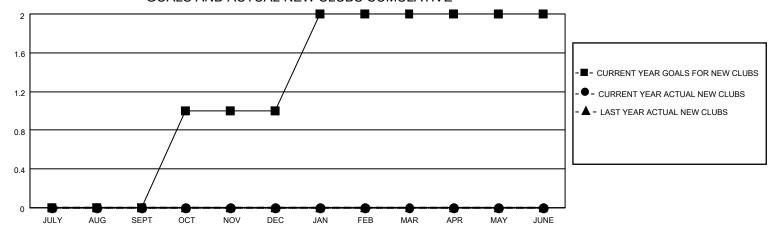

## MONTHLY MEMBERSHIP PROGRESS REPORT

LOCATION ILLINOIS District 1 M Results as of: 2/28/2022

| Clubs RESULTS FOR 2021-2022 |   |   |   | Members RESULTS FOR 2021-2022 |    |    |    |
|-----------------------------|---|---|---|-------------------------------|----|----|----|
|                             |   |   |   |                               |    |    |    |
| JULY/AUG/SEPT               | 0 | 0 | 1 | JULY/AUG/SEPT                 | 55 | 33 | 31 |
| OCT/NOV/DEC                 | 1 | 0 | 1 | OCT/NOV/DEC                   | 55 | 18 | 68 |
| JAN/FEB/MAR                 | 1 | 0 | 1 | JAN/FEB/MAR                   | 60 | 9  | 31 |
| APR/MAY/JUNE                | 0 | 0 | 0 | APR/MAY/JUNE                  | 30 | 0  | 0  |